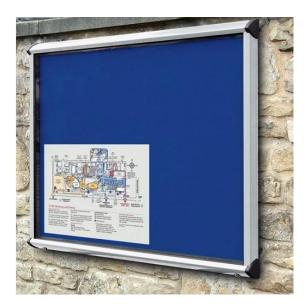

### Shield External Notice Board – Pinnable Felt or Cork

www.discountdisplays.co.uk

Frame colours are Black, White or Grey

External Notice Board, Tested to IP55 for water and dust ingress, locks for added security, supported top hinge for added functionality and safety, 18 felt colour choices or cork infill finish, no header board

8 x A4L – 750 (h) x 967mm(w) £325.00 9 x A4P – 1050 (h) x 752mm (w) – same price