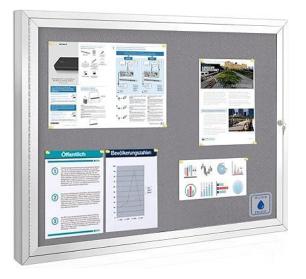

# Swansea Outdoor Lockable Notice Board Waterproof Gray Felt Display Cases, Wall Mounted Noticeboard with Swing Door

#### www.amazon.co.uk

- OUTDOOR USE —Weather-resistant cabinet construction features aluminum frame with a satin finish, full-length piano hinges add strength and durability to the door frame. Drainage holes in the bottom and sealed backing means you can mount the board outdoors.
- SAFE DISPLAY —The clear and shatter-resistant windows allow plenty of visibility on high traffic or public. It's convenient to post and update notice documents under the protection of lockable doors and key mechanisms (Come with 2 keys). Lockable acrylic doors keep information safe from theft and vandalism.
- SEASY INSTALLATION We've included top and bottom metal hanging brackets for wall mount, you can install on any wall with fixing and instruction.
- \* WIDE APPLICATION Perfect for Offices, Schools, Universities, Community, Apartments, Hospitals, Hotels, Resny other outdoor location in need of an outdoor display board.

95 x 71cm - £188.99