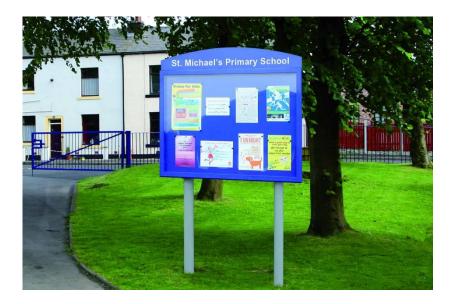

If a Notice Board is required with legs, they would be quite short or another location could be proposed.

Most outdoor Notice Boards have a magnetic back, but below are a couple of felt backing.