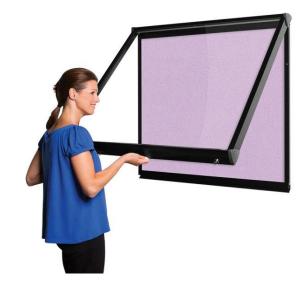

If a Notice Board is required with legs, they would be quite short or another location could be proposed.

Most outdoor Notice Boards have a magnetic back, but below are a couple of felt backing.